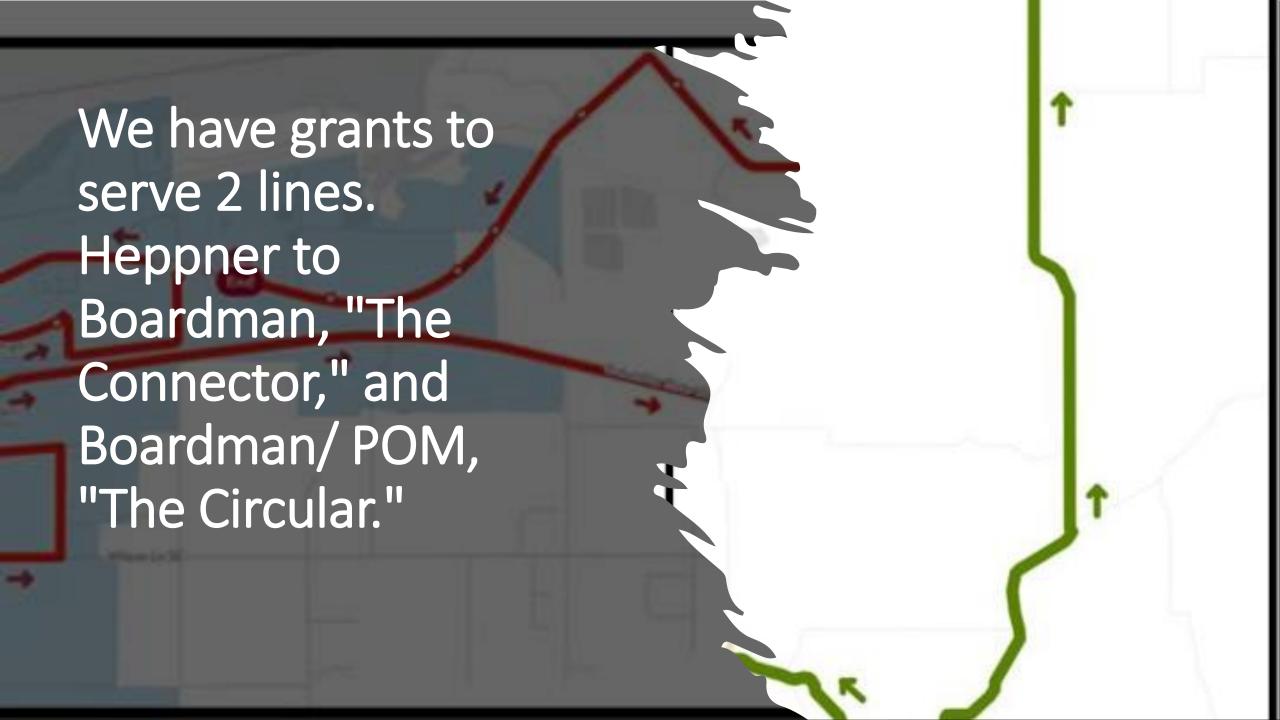

Upon meeting with our community partners we have had to make some significant changes to what was drawn up before we took the reins in order to accommodate community growth.

Our current routes are designed around the significant growth that has taken place in the community of Boardman, the POM employers and the services that exist in South Morrow County particularly Heppner.