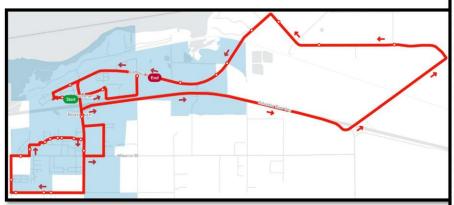

Upon meeting with our community partners we have had to make some significant changes to what was drawn up before we took the reins in order to accommodate community growth.

Our current routes are designed around the significant growth that has taken place in the community of Boardman, the POM employers and the services that exist in South Morrow County particularly Heppner.