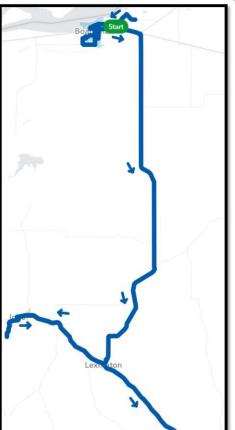

Upon meeting with our community partners we have had to make some significant changes to what was drawn up before we took the reins in order to accommodate community growth.

Our current routes are designed around the significant growth that has taken place in the community of Boardman, the POM employers and the services that exist in South Morrow County particularly Heppner.