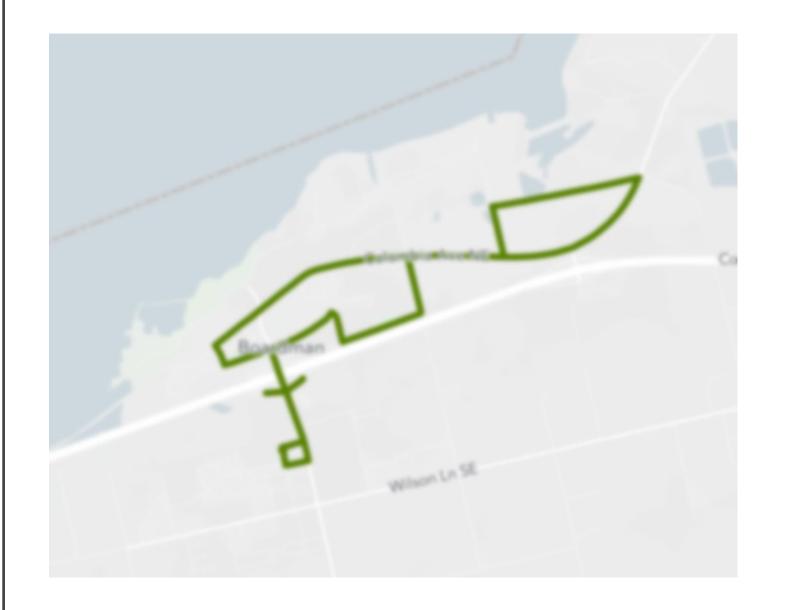

Upon meeting with our community partners we have had to make some significant changes to what was drawn up before we took the reins in order to accommodate community growth.

Our current routes are designed around the significant growth that has taken place in the community of Boardman, the POM employers and the services that exist in South Morrow County particularly Heppner.