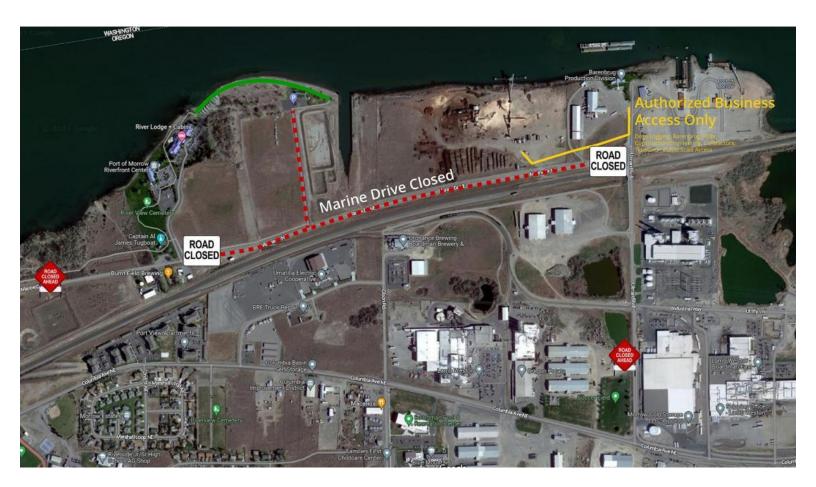

## **Road Closure - Marine Drive**

Notice of Road Closure: Marine Drive between Burnt Field Brewery and Ullman Boulevard is now closed to public access until further notice. Crews will be re-aligning Marine Drive and relocating utilities along that portion of the road. Authorized vehicles only may utilize the temporary road from Ullman Boulevard for access to Barenburg Operations, Dodge Logging, Tidewater, and private entities using the public scales.

Access to Marker 40 Beach may be obtained on foot via the Columbia River Heritage Trail starting from the Port of Morrow Riverfront Center parking area.